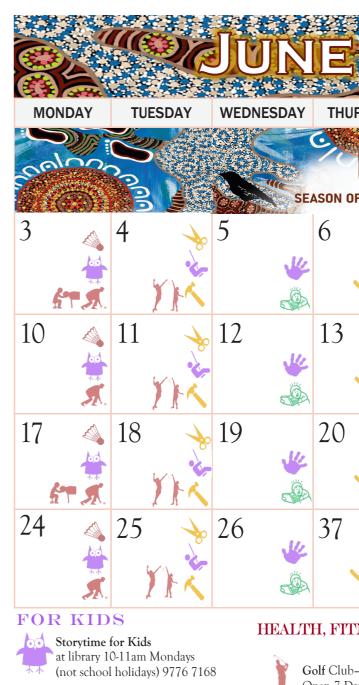

| 2     | 024                      |          |         |
|-------|--------------------------|----------|---------|
| RSDAY | FRIDAY                   | SATURDAY | SUNDAY  |
|       | KULU<br>TY (June & July) | 1        | 2       |
|       | 7                        | 8        | 9       |
|       | ×                        | <b></b>  | ÿ       |
|       | 14                       | 15       | 16<br>• |
|       | 21                       | 22       | 23      |
|       | 28                       | 29       | 30      |