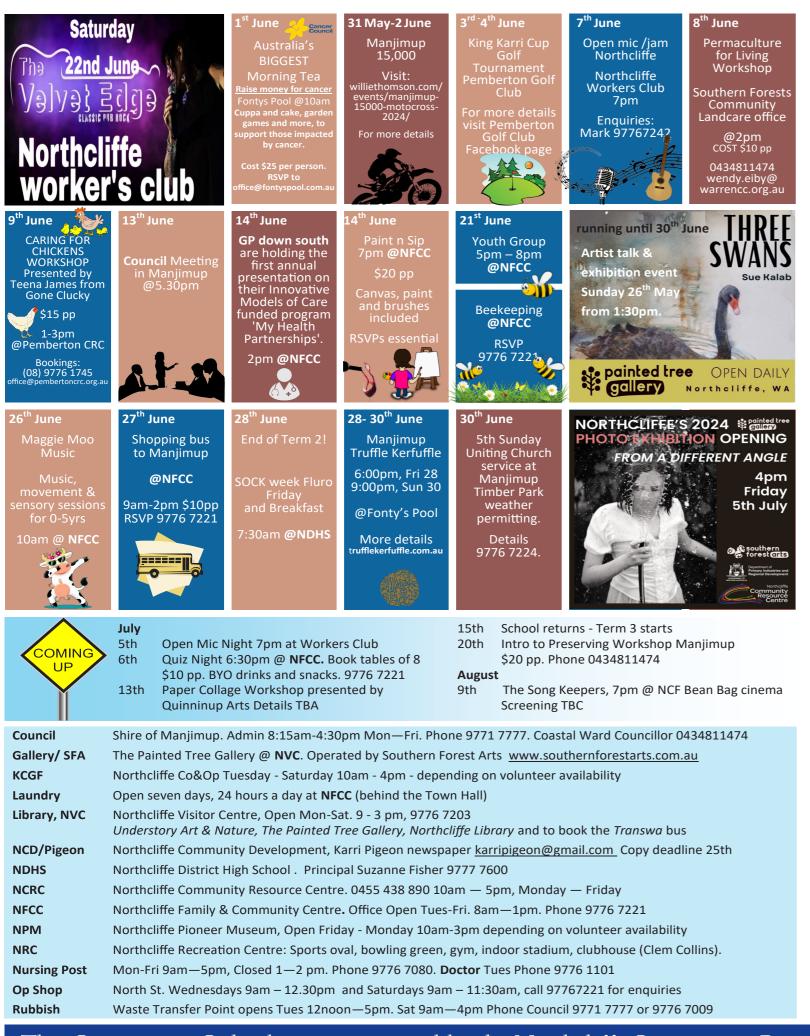

# This Community Calendar is maintained by the Northcliffe Community Resource Centre

Playgroup, toy library at NFCC Wednesdays (not school holidays)

Karri Kids Long day care @ NFCC Tues, Thurs, Fri 8am-5pm

## ART, CRAFT & WOODWORK

Yarning Thurs 1-3pm at NFCC BYO knitting, sewing or craft activity. Gold coin donation

Up the garden path craft group at Clem Collins 10-2.30 Tues 0439322270

Men's shed Tues & Sat 8:30-12 Mal 0409 112 124

Art Classes with Tony Windberg at Clem Collins, Thurs 2pm- 5pm 0427 852 032

Fridays

Netball - Tuesdays Sarah - 0428 767 237

Jeff - 0472 740 180

Place calendar listings at the NCRC phone 0455438890 or email ncrc@northcliffe.org.au Visit northcliffe.org.au and click "What's On" for the most up to date event info

### HEALTH, FITNESS & SPORT

Golf Club- Mark 9776 7242 Open 7 Days. Comps Sun 10am

Fitness with Jenny 0428633041

**Country Chiropractic** Doctor Dan 0448 088 649 @ NFCC, Monday fortnightly

Bowls - Dave 9776 7061 Social, Sat 1pm. Corporate Bowls is back Mondays 5pm

Football in Pemberton, training Thursdays from 4.30pm

Badminton - Mondays @ NRC

Northcliffe Community

Centre

Resource

#### CHURCH SERVICES

Anglican & Uniting Church 9.00am. For 5th Sundays phone 97767224

Catholic church - St Joseph's 4pm Mass last Sunday each month. Bob 0487 198 037

### **OTHER ACTIVITIES**

\$10 Computer clinic at NCRC 0455 438 890

Town Rubbish Collection bins out Thursday night. Recycling fortnightly